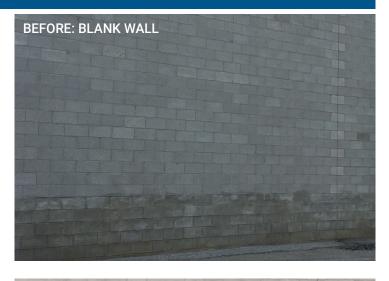

## **PROJECT OVERVIEW**

Hela Spice Canada's Uxbridge facility was in need of two new dock positions, trusting Northern Dock Systems to recommend the best products and carry out the installations for this project.

After cutting into the wall to create two new 8'x10' door openings, certified and professional Field Technicians from Northern Dock Systems installed:

- Two 8'x10' commercial sectional dock doors, along with the door jambs to properly seal off their new door opening.
- Two Nordock Heavy-Duty hydraulic dock levelers, providing the ultimate in strength, convenience and reliability with unique lip activation and simple push-button control for added safety.
- Two dock seals to prevent inclement weather and dust from entering the building.
- Two Nordock Truck-Lock automatic trailer restraints, which stores at 9" high and raises to 30" to restrain all types of rear impact guards.
- Two swing-arm dock lights, combining the strength of a standard dock light arm with the flexibility of a dual-axis hinge to create a versatile and durable dock light.