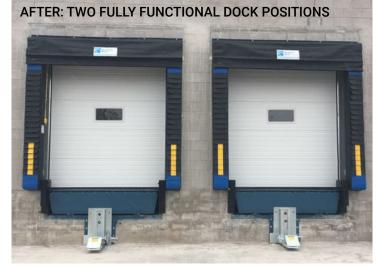

After cutting into the wall to create two new 8'x10' door openings, certified and professional Field Technicians from Northern Dock Systems installed:

- Two 8'x10' commercial sectional dock doors, along with the door jambs to properly seal off their new door opening.
- Two Nordock Heavy-Duty hydraulic dock levelers, providing the ultimate in strength, convenience and reliability with unique lip activation and simple push-button control for added safety.
- Two dock seals to prevent inclement weather and dust from entering the building.
- Two Nordock Truck-Lock automatic trailer restraints, which stores at 9" high and raises to 30" to restrain all types of rear impact guards.
- Two swing-arm dock lights, combining the strength of a standard dock light arm with the flexibility of a dual-axis hinge to create a versatile and durable dock light.

Hela Spice Canada now has two fully functional and safe dock positions based on the recommendations and services rendered by Northern Dock Systems.

Operational efficiency

Indoor comfort

Increased safety