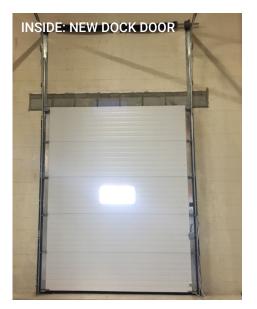

After cutting into the wall to create two new 8'x10' door openings, certified and professional Field Technicians from Northern Dock Systems installed:

- Two 8'x10' commercial sectional dock doors, along with the door jambs to properly seal off their new door opening.
- Two Nordock Heavy-Duty hydraulic dock levelers, providing the ultimate in strength, convenience and reliability with unique lip activation and simple push-button control for added safety.
- Two dock seals to prevent inclement weather and dust from entering the building.
- Two Nordock Truck-Lock automatic trailer restraints, which stores at 9" high and raises to 30" to restrain all types of rear impact guards.
- Two swing-arm dock lights, combining the strength of a standard dock light arm with the flexibility of a dual-axis hinge to create a versatile and durable dock light.