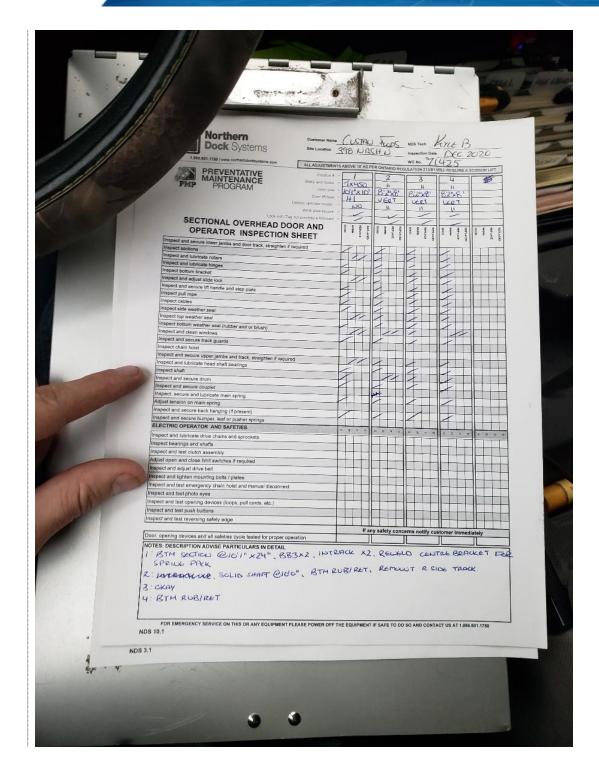

Customer Name: Custan Foods Group Inc. Location: 398 Nash Road North #11, Hamilton,

Ontario

**Inspection Date:** December 23<sup>rd</sup> and 24<sup>th</sup>

| Position          | Summary                                                                                                                           |
|-------------------|-----------------------------------------------------------------------------------------------------------------------------------|
| Position 1 - Door | Requires: - Bottom section x1 @10'1" x 24" - BB3 x2 - In-track weather seal x2 - Reweld central bracket for spring pack           |
|                   | Make and Model: TX450  Door Size: 10'1" x 10'                                                                                     |
| Position 2 - Door | Requires: - Solid shaft x1 @10' - Bottom rubber and retainer - Mount right side track  Make and Model: TX450 Door Size: 8'2" x 8' |
| Position 3 - Door | In good working condition                                                                                                         |
| Position 4 - Door | Requires: - Bottom rubber and retainer  Make and Model: TX450 Door Size: 8'2" x 8'                                                |
| Position 1 - Dock | Requires: - 1" brush w/retainer x 2 - Bumpers x2 - Re-shim and weld front frame                                                   |

www.northerndocksystems.com T: (905) 625-1758 | F: (905) 625-0187

|                   | Manufacturer: Ardon       |
|-------------------|---------------------------|
| Position 2 - Dock | In good working condition |
| Position 3 - Dock | In good working condition |
| Position 4 - Dock | In good working condition |
| Position 5 - Dock | In good working condition |