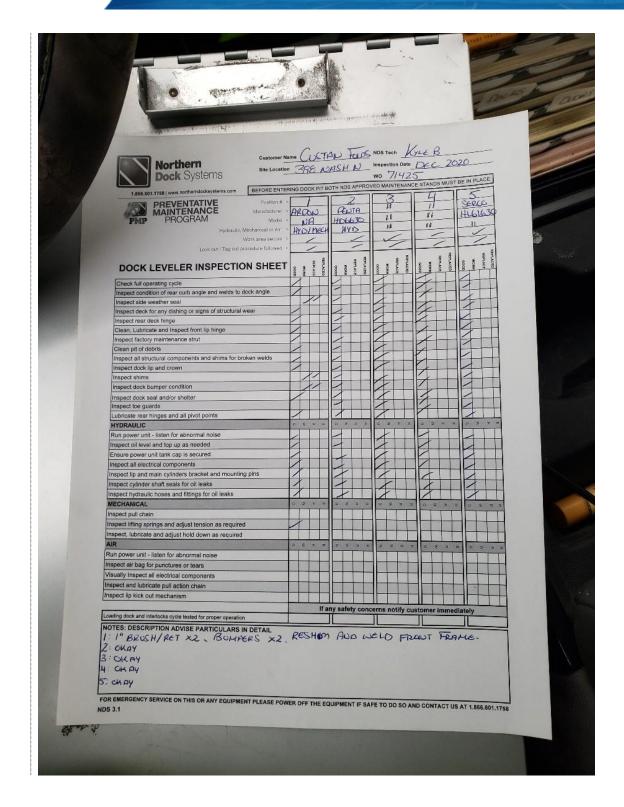

Customer Name: Custan Foods Group Inc. Location: 398 Nash Road North #11, Hamilton,

Ontario

**Inspection Date:** December 23<sup>rd</sup> and 24<sup>th</sup>

| Position          | Summary                                                                                                                           |
|-------------------|-----------------------------------------------------------------------------------------------------------------------------------|
| Position 1 - Door | Requires: - Bottom section x1 @10'1" x 24" - BB3 x2 - In-track weather seal x2 - Reweld central bracket for spring pack           |
|                   | Make and Model: TX450  Door Size: 10'1" x 10'                                                                                     |
| Position 2 - Door | Requires: - Solid shaft x1 @10' - Bottom rubber and retainer - Mount right side track  Make and Model: TX450 Door Size: 8'2" x 8' |
| Position 3 - Door | In good working condition                                                                                                         |
| Position 4 - Door | Requires: - Bottom rubber and retainer  Make and Model: TX450 Door Size: 8'2" x 8'                                                |
| Position 1 - Dock | Requires: - 1" brush w/retainer x 2 - Bumpers x2 - Re-shim and weld front frame                                                   |

www.northerndocksystems.com T: (905) 625-1758 | F: (905) 625-0187

|                   | Manufacturer: Ardon       |
|-------------------|---------------------------|
| Position 2 - Dock | In good working condition |
| Position 3 - Dock | In good working condition |
| Position 4 - Dock | In good working condition |
| Position 5 - Dock | In good working condition |