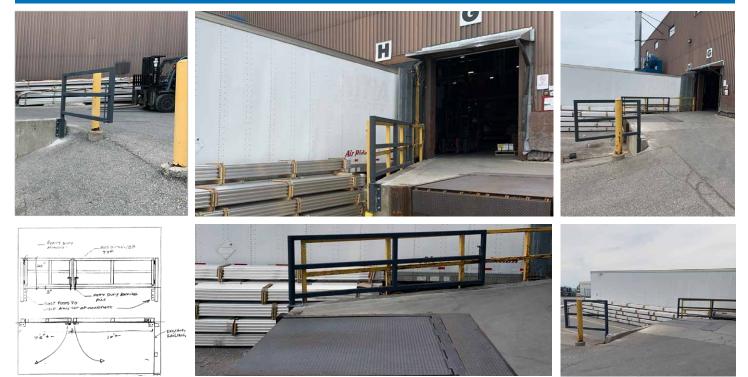

## **Project Overview**

This warehouse in Scarborough had safety concern having forklifts operating around a dock plate. This outdoor loading dock did not have any safety barriers so there was a concern that forklifts could easily drive over the edge.

To improve safety at this warehouse, we designed and installed a custom made swing gate for this outdoor loading dock. This steel swing gate will be able to stop forklifts from driving over the edge.

✓ Improve safety

## Featured Products

- From concept to completion
- Steel swing gate