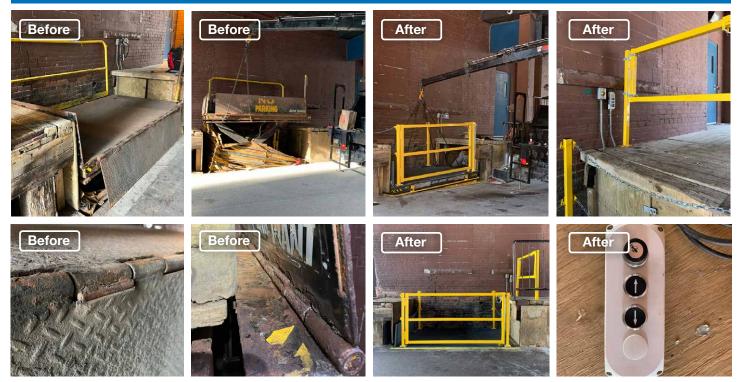

They reached out to us for this tricky lift table replacement installation for this narrow downtown Toronto alleyway. We replaced this old lift table with a new Blue Giant Dock Lift. Furthermore, we made some design changes to improve safety and make operating the lift table easier.

First off, we removed the guard rails from the back of the deck. By having guardrails against the building's wall, there was a risk that employees could pinch their fingers between the rail and the wall. Next, we removed the front lip for trailer bed loading. Due to the narrow alleyway, it was impossible for trucks to back up straight to the lift. As a result, all loading was done at ground level. Instead, we made sure that the dock could be lowered to ground level and added a gate on the front side of the deck. By switching out the lip for a gate, we were able to save our customer money on the installation.

The Store Manager and employees were very impressed when we commissioned the dock. Great upgrade for them overall and a relief not to have to worry about the dock not working unexpectedly for deliveries/pick ups. Were very happy about the key lock out on the push button as they are downtown Toronto in an alley hidden from most view.