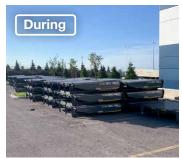

Kraft Heinz Canada originally purchased 50 dock levelers to replace their failing ones. However, after the installation, they were so happy with our service and the Blue Giant docks that they immediately purchased 25 more dock levelers to replace the remaining.