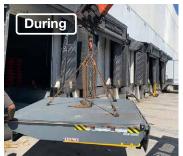

So, they contacted Northern Dock Systems to replace their docks with heavy-duty dock levelers that could keep up with their facility. Our team installed new higher-capacity Blue Giant Super hydraulic dock levelers. The Super model dock has 6" of beam spacing, compared to the traditional 8", for more support for three-wheeled forklifts.