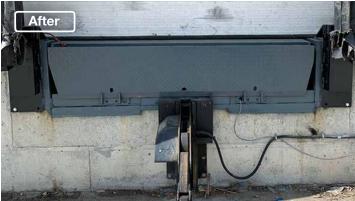

So, they contacted Northern Dock Systems to replace their docks with heavy-duty dock levelers that could keep up with their facility. Our team installed new higher-capacity Blue Giant Super hydraulic dock levelers. The Super model dock has 6" of beam spacing, compared to the traditional 8", for more support for three-wheeled forklifts.

In order to keep the operation the same, our installers tied the dock levelers in the existing combination control panels. As a result, the 200 employees at this facility did not need any new training to work the new docks.