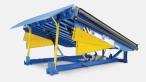

## **Featured Products**

Hydraulic Dock Leveler (Super)

- Heavy-duty cylinders.
- Rust-resistant powder coat.
- A full hydraulic operation to automatically extend the lip.
- Simple operation with single
- NEMA4X operators.
- Less maintenance and wearable parts than mechanical models.