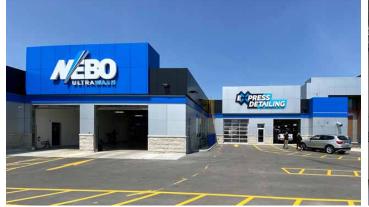

## Car Wash Overhead Doors NEBO Ultrawash and Claybar Contracting

Toronto, ON

## **Project Overview**

Northern Dock Systems' New Construction and Design team worked with Claybar Contracting and NEBO Ultrawash for the design, turnkey supply and installation overhead doors for both the mechanical and electrical scopes of work.

We installed eight aluminum framed sectional overhead doors with MR-10 Lexan Glazing on all exterior entrance and exit doors, two rolling steel fire doors and one rolling steel service door. In the car wash bays, the two exit doors were interlocked and programmed to work in coordination with the car wash system, allowing the doors to open and close based on a predetermined location of the vehicle.