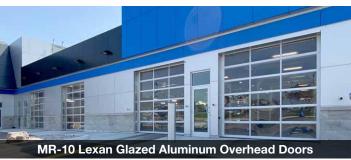

We installed eight aluminum framed sectional overhead doors with MR-10 Lexan Glazing on all exterior entrance and exit doors, two rolling steel fire doors and one rolling steel service door. In the car wash bays, the two exit doors were interlocked and programmed to work in coordination with the car wash system, allowing the doors to open and close based on a predetermined location of the vehicle.