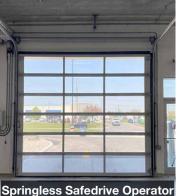

Additionally, these doors have been outfitted with our high performance Springless Safedrive system along with a complete upgraded car wash package. This package included NEMA-4 rated systems, powder coated tracks, hardware, hinges and barrel assembly along with stainless steel non-rotating cables and 3" nylon rollers.

The springless SafeDrive operator, eliminates the need for springs that inevitably would start to rust in a car wash application. This high-speed operator can open doors up to 24" per second which is 3x faster than traditional jackshaft operators. The high opening and closing speeds will help prevent the risk of steam freezing in the cold winter months.