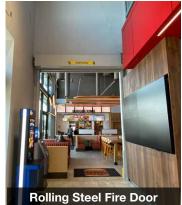

We installed eight aluminum framed sectional overhead doors with MR-10 Lexan Glazing on all exterior entrance and exit doors, two rolling steel fire doors and one rolling steel service door. In the car wash bays, the two exit doors were interlocked and programmed to work in coordination with the car wash system, allowing the doors to open and close based on a predetermined location of the vehicle.