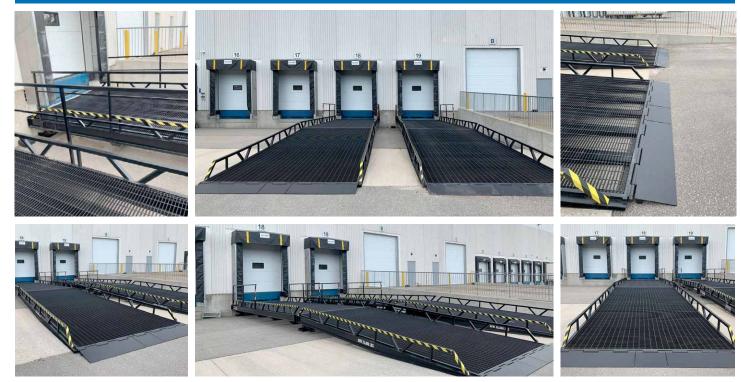

Northern Dock Systems developed the solution for a custom ramp and platform. These custom ramps and platforms were designed to accommodate a fleet of light-duty inbound vehicles with a capacity of 30,000 lbs. The goal of the ramp was to match the truck bed and dock height. As a result, it is now easier to load and unload these light-duty vehicles.

In addition, this custom ramp and platform has an adjustable height of 20"-30" off the grade. So, this gives this logistics warehouse the flexibility to adjust the ramp now and in the future as the fleet changes.

This custom ramp and platform features:

- Ramp length 20'
- Platform length 25'
- Total width 120"
- Capacity 30,000 lbs
- 42" safety handrails
- 12" safety rub rails
- Ramp height adjustable 20"-30" off grade