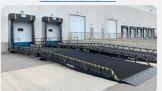

This custom ramp and platform features:

- Ramp length 20'
- Platform length 25'
- Total width 120"
- Capacity 30,000 lbs
- 42" safety handrails
- 12" safety rub rails
- Ramp height adjustable 20"-30" off grade

# Featured Products

Custom Ramp and Platform

- Ramp length 20'
- Platform length 25'
- Total width 120"
- Capacity 30,000 lbs
- 42" safety handrails
- 12" safety rub rails
- Ramp height adjustable 20"-30" off grade