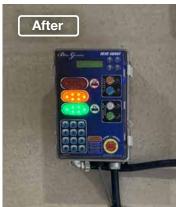

They contacted Northern Dock Systems for the construction and installation of:

- (2) Blue Giant hydraulic dock levelers into new 6-sided dock pit 74" x 87" x 19" depth for an easy and safe operation.
- (2) Blue Giant electric hook vehicle restraints HVR303 with 4" cantilever bracket to prevent trailer creep during loading and unloading for safe operation.
- (2) Blue Genius Gold III control panels with integrated controls for the dock levelers and vehicle restraints along with LED communication lights for forklift drivers.
- (2) SDI C175 manual overhead doors vertical lift 7'8" by 8'.
- (2) 101 stationary dock seals into concrete wall 7'6" by 8' to seal around trailers with 4" wear pleats for three layers of fabric protection and yellow guide strips to make it easier for trucks to align themselves when backing up.
- (2) sets of steel face dock bumpers to protect their new equipment from backing up trucks.
- (2) Light communications packages with a mirror image driver warning sign along with red and green LED traffic lights.

## **Featured Products**

**Hydraulic** Dock Leveler

Electric Hook Vehicle Restraint

Blue Genius **Control Panel** 

Steel Face Dock **Bumpers** 

Stationary Dock Seal

Steel Sectional