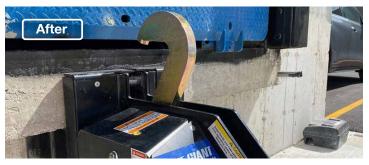

They contacted Northern Dock Systems for the construction and installation of:

- (2) Blue Giant hydraulic dock levelers into new 6-sided dock pit 74" x 87" x 19" depth for an easy and safe operation.
- (2) Blue Giant electric hook vehicle restraints HVR303 with 4" cantilever bracket to prevent trailer creep during loading and unloading for safe operation.
- (2) Blue Genius Gold III control panels with integrated controls for the dock levelers and vehicle restraints along with LED communication lights for forklift drivers.
- (2) SDI C175 manual overhead doors vertical lift 7'8" by 8'.
- (2) 101 stationary dock seals into concrete wall 7'6" by 8' to seal around trailers with 4" wear pleats for three layers of fabric protection and yellow guide strips to make it easier for trucks to align themselves when backing up.
- (2) sets of steel face dock bumpers to protect their new equipment from backing up trucks.
- (2) Light communications packages with a mirror image driver warning sign along with red and green LED traffic lights.