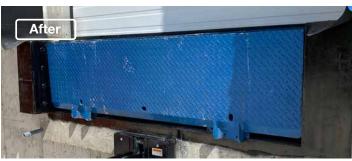

They contacted Northern Dock Systems for the construction and installation of:

- (2) Blue Giant hydraulic dock levelers into new 6-sided dock pit 74" x 87" x 19" depth for an easy and safe operation.
- (2) Blue Giant electric hook vehicle restraints HVR303 with 4" cantilever bracket to prevent trailer creep during loading and unloading for safe operation.
- (2) Blue Genius Gold III control panels with integrated controls for the dock levelers and vehicle restraints along with LED communication lights for forklift drivers.
- (2) SDI C175 manual overhead doors vertical lift 7'8" by 8'.
- (2) 101 stationary dock seals into concrete wall 7'6" by 8' to seal around trailers with 4" wear pleats for three layers of fabric protection and yellow guide strips to make it easier for trucks to align themselves when backing up.
- (2) sets of steel face dock bumpers to protect their new equipment from backing up trucks.
- (2) Light communications packages with a mirror image driver warning sign along with red and green LED traffic lights.