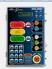

## **Featured Products**

**Hydraulic** Dock Leveler

Electric Hook Vehicle Restraint

Blue Genius **Control Panel** 

Steel Face Dock **Bumpers** 

Stationary Dock Seal

Steel Sectional

They contacted Northern Dock Systems for the construction and installation of:

- (2) Blue Giant hydraulic dock levelers into new 6-sided dock pit 74" x 87" x 19" depth for an easy and safe operation.
- (2) Blue Giant electric hook vehicle restraints HVR303 with 4" cantilever bracket to prevent trailer creep during loading and unloading for safe operation.
- (2) Blue Genius Gold III control panels with integrated controls for the dock levelers and vehicle restraints along with LED communication lights for forklift drivers.
- (2) SDI C175 manual overhead doors vertical lift 7'8" by 8'.
- (2) 101 stationary dock seals into concrete wall 7'6" by 8' to seal around trailers with 4" wear pleats for three layers of fabric protection and yellow guide strips to make it easier for trucks to align themselves when backing up.
- (2) sets of steel face dock bumpers to protect their new equipment from backing up trucks.
- (2) Light communications packages with a mirror image driver warning sign along with red and green LED traffic lights.