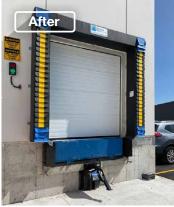

They contacted Northern Dock Systems for the construction and installation of:

- (2) Blue Giant hydraulic dock levelers into new 6-sided dock pit 74" x 87" x 19" depth for an easy and safe operation.
- (2) Blue Giant electric hook vehicle restraints HVR303 with 4" cantilever bracket to prevent trailer creep during loading and unloading for safe operation.
- (2) Blue Genius Gold III control panels with integrated controls for the dock levelers and vehicle restraints along with LED communication lights for forklift drivers.
- (2) SDI C175 manual overhead doors vertical lift 7'8" by 8'.
- (2) 101 stationary dock seals into concrete wall 7'6" by 8' to seal around trailers with 4" wear pleats for three layers of fabric protection and yellow guide strips to make it easier for trucks to align themselves when backing up.
- (2) sets of steel face dock bumpers to protect their new equipment from backing up trucks.
- (2) Light communications packages with a mirror image driver warning sign along with red and green LED traffic lights.

With their new equipment, Cardinal Meat is set up for safe and productive operation in their new addition.

✓ Improve safety
✓ Easy operation

✓ Workplace productivity

√ Long lasting