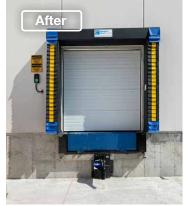

They contacted Northern Dock Systems for the construction and installation of:

- (2) Blue Giant hydraulic dock levelers into new 6-sided dock pit 74" x 87" x 19" depth for an easy and safe operation.
- (2) Blue Giant electric hook vehicle restraints HVR303 with 4" cantilever bracket to prevent trailer creep during loading and unloading for safe operation.
- (2) Blue Genius Gold III control panels with integrated controls for the dock levelers and vehicle restraints along with LED communication lights for forklift drivers.
- (2) SDI C175 manual overhead doors vertical lift 7'8" by 8'.
- (2) 101 stationary dock seals into concrete wall 7'6" by 8' to seal around trailers with 4" wear pleats for three layers of fabric protection and yellow guide strips to make it easier for trucks to align themselves when backing up.
- (2) sets of steel face dock bumpers to protect their new equipment from backing up trucks.
- (2) Light communications packages with a mirror image driver warning sign along with red and green LED traffic lights.

With their new equipment, Cardinal Meat is set up for safe and productive operation in their new addition.

✓ Improve safety
✓ Easy operation

✓ Workplace productivity

√ Long lasting