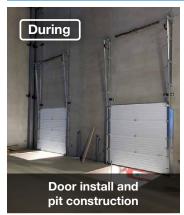

## **Project Overview**

As part of their expansion, Cardinal Meat Specialists Limited in Brampton needed two new loading dock positions and doors on the south side of their building. To help ensure processes and safety were followed, they used an interlocking sequence of operation to ensure the vehicles were restrained before the dock could be operated.

They contacted Northern Dock Systems for the construction and installation of:

- (2) Blue Giant hydraulic dock levelers into new 6-sided dock pit 74" x 87" x 19" depth for an easy and safe operation.
- (2) Blue Giant electric hook vehicle restraints HVR303 with 4" cantilever bracket to prevent trailer creep during loading and unloading for safe operation.
- (2) Blue Genius Gold III control panels with integrated controls for the dock levelers and vehicle restraints along with LED communication lights for forklift drivers.
- (2) SDI C175 manual overhead doors vertical lift 7'8" by 8'.
- (2) 101 stationary dock seals into concrete wall 7'6" by 8' to seal around trailers with 4" wear pleats for three layers of fabric protection and yellow guide strips to make it easier for trucks to align themselves when backing up.
- (2) sets of steel face dock bumpers to protect their new equipment from backing up trucks.
- (2) Light communications packages with a mirror image driver warning sign along with red and green LED traffic lights.