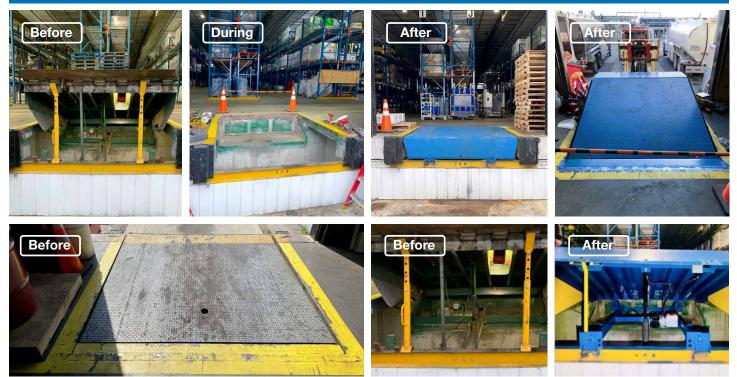

## **Project Overview**

The dock levelers at this Burnaby warehouse were old and well-used. In particular, the dock leveler at position 4 needed extensive repair due to its age and heavy use. As a result, the customer decided to upgrade to a new dock instead of the costly repair. The cost of the new dock was only going to be a little bit more than the extensive repair it needed. So it was justifiable to install a new dock to get years of trouble-free operation at this high-traffic position.

The new <u>Blue Giant Hydraulic Dock Leveler</u> works and looks great. With regular maintenance, this new leveler should last them for years to come. The customer is happy with their new dock and will start upgrading all docks at this location to new Blue Giant units as their budget permits.

Blue Giant hydraulic dock levelers are durable for high-traffic positions because they have:

- A long-lasting and rust-resistant powder coat finish.
- Structural integrity and consistent quality with state-of-the-art robotic welding so every weld has the same quality.
- Suitable for 3 or 4-wheel forklifts.
- Structural J beams are welded at dynamic points to prevent warping and extend the dock leveler's lifetime.
- Less maintenance with an inverted deck cylinder is continually self-bleeding, reducing internal corrosion and dust build-up.
- Easy operation with a single push button.
- Improved safety with hi-visibility toe guards and velocity fuse limits that prevent free fall.