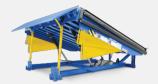

After construction, our technicians installed two new Blue Giant Hydraulic Dock Levelers with Steel Face Dock Bumpers to protect the new docks. These hydraulic dock levellers are easy to operate with push-button controls and have a rust-resistant powder coat.

## **Featured Products**

Blue Giant Hydraulic Dock Leveler

Overhead Sectional Door

Head Curtain Dock Seal