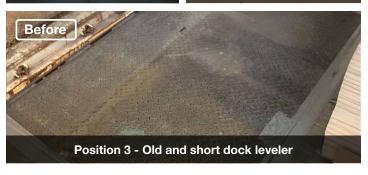

## **Project Overview**

Lake City Foods in Mississauga needed an upgrade to their existing loading dock position since the dock was old, worn and too short for today's standards. Additionally, they were looking to convert this drive-in door to a dock door to keep up with deliveries from trailers.

We got to work on filling the existing 12'x50'x48" deep pit that had a stairwell with concrete and sealant to get it level with the floor of the food manufacturing plant. Next, we add a 6'x6' dock pit at the end of the floor infill along with another 6'x6' dock pit to replace the older and shorter dock pit at the other door. After that, we close up the drivein doors opening from 12'x16' to 8'x10' to create a tight seal around trailers.