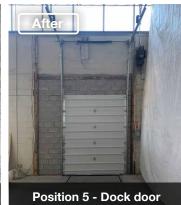

On the new dock door, we installed a new 8'x10' high-lift Overhead Sectional Door to match the other dock doors. This overhead sectional door is insulated and has a R-value of 14.16. Additionally, the spring has an estimated 10,000 spring cycle lifespan.