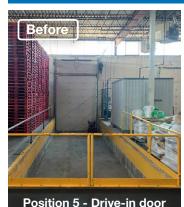

## **Project Overview**

Lake City Foods in Mississauga needed an upgrade to their existing loading dock position since the dock was old, worn and too short for today's standards. Additionally, they were looking to convert this drive-in door to a dock door to keep up with deliveries from trailers.

We got to work on filling the existing 12'x50'x48" deep pit that had a stairwell with concrete and sealant to get it level with the floor of the food manufacturing plant. Next, we add a 6'x6' dock pit at the end of the floor infill along with another 6'x6' dock pit to replace the older and shorter dock pit at the other door. After that, we close up the drivein doors opening from 12'x16' to 8'x10' to create a tight seal around trailers.