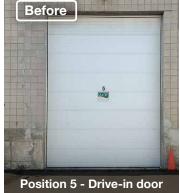

## **Project Overview**

Lake City Foods in Mississauga needed an upgrade to their existing loading dock position since the dock was old, worn and too short for today's standards. Additionally, they were looking to convert this drive-in door to a dock door to keep up with deliveries from trailers.

We got to work on filling the existing 12'x50'x48" deep pit that had a stairwell with concrete and sealant to get it level with the floor of the food manufacturing plant. Next, we add a 6'x6' dock pit at the end of the floor infill along with another 6'x6' dock pit to replace the older and shorter dock pit at the other door. After that, we close up the drivein doors opening from 12'x16' to 8'x10' to create a tight seal around trailers.