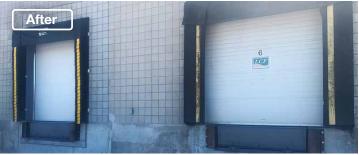

After construction, our technicians installed two new Blue Giant Hydraulic Dock Levelers with Steel Face Dock Bumpers to protect the new docks. These hydraulic dock levellers are easy to operate with push-button controls and have a rust-resistant powder coat.

On the new dock door, we installed a new 8'x10' high-lift Overhead Sectional Door to match the other dock doors. This overhead sectional door is insulated and has a R-value of 14.16. Additionally, the spring has an estimated 10,000 spring cycle lifespan.

Finally, to create a tight seal around trailers, we added a Blue Giant Head Curtain Dock Seal. The two resilient foam side pads act as a cushion between the trailer and the building while the full-width weighted head curtain conforms to the trailer top. While the sloped head curtain supports proper drainage to prevent water build-up.