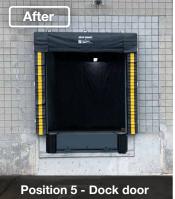

After construction, our technicians installed two new Blue Giant Hydraulic Dock Levelers with Steel Face Dock Bumpers to protect the new docks. These hydraulic dock levellers are easy to operate with push-button controls and have a rust-resistant powder coat.

On the new dock door, we installed a new 8'x10' high-lift Overhead Sectional Door to match the other dock doors. This overhead sectional door is insulated and has a R-value of 14.16. Additionally, the spring has an estimated 10,000 spring cycle lifespan.

Finally, to create a tight seal around trailers, we added a Blue Giant Head Curtain Dock Seal. The two resilient foam side pads act as a cushion between the trailer and the building while the full-width weighted head curtain conforms to the trailer top. While the sloped head curtain supports proper drainage to prevent water build-up.