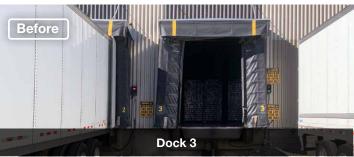

## **Project Overview**

In a busy warehouse in Whitby, the team faced numerous issues with their dock and shelter setup. The old seals weren't sealing properly, causing drafts and inefficiencies. The inflatable top header airbag frequently broke, leading to constant repairs and downtime. Additionally, the old wooden overhead door allowed cold air to enter, making the interior uncomfortable and less energy-efficient.

The installation process was thorough. After disposing of the old inflatable dock shelters, the new Hingemaster Extreme shelters were installed on docks 2 and 3 using spray foam and caulking, ensuring a perfect seal against the corrugated siding wall. Additionally, a new <a href="Insulated Sectional Steel Overhead Door">Insulated Sectional Steel Overhead Door</a> was installed at position 3, blocking cold air and improving the internal climate. The existing jackshaft motor was reused and reconnected to the new door.