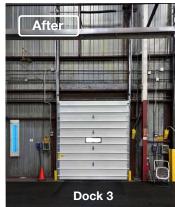

The installation process was thorough. After disposing of the old inflatable dock shelters, the new Hingemaster Extreme shelters were installed on docks 2 and 3 using spray foam and caulking, ensuring a perfect seal against the corrugated siding wall. Additionally, a new <a href="Insulated Sectional Steel Overhead Door">Insulated Sectional Steel Overhead Door</a> was installed at position 3, blocking cold air and improving the internal climate. The existing jackshaft motor was reused and reconnected to the new door.