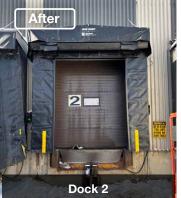

To address these problems, the warehouse contacted Northern Dock Systems for an upgrade. We replaced the old seals with new <u>Blue Giant HingeMaster Extreme Dock Shelters</u>. These new shelters created a tight seal around trailers without the need for airbags, reducing repairs and improving efficiency. The shelters featured durable vinyl, a strong steel frame with snow load supports, J-hooks for a zero-daylight seal, and a built-in Rain Shroud to divert water and snow.

The installation process was thorough. After disposing of the old inflatable dock shelters, the new Hingemaster Extreme shelters were installed on docks 2 and 3 using spray foam and caulking, ensuring a perfect seal against the corrugated siding wall. Additionally, a new <a href="Insulated Sectional Steel Overhead Door">Insulated Sectional Steel Overhead Door</a> was installed at position 3, blocking cold air and improving the internal climate. The existing jackshaft motor was reused and reconnected to the new door.