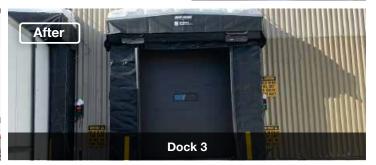

To address these problems, the warehouse contacted Northern Dock Systems for an upgrade. We replaced the old seals with new <u>Blue Giant HingeMaster Extreme Dock Shelters</u>. These new shelters created a tight seal around trailers without the need for airbags, reducing repairs and improving efficiency. The shelters featured durable vinyl, a strong steel frame with snow load supports, J-hooks for a zero-daylight seal, and a built-in Rain Shroud to divert water and snow.

The installation process was thorough. After disposing of the old inflatable dock shelters, the new Hingemaster Extreme shelters were installed on docks 2 and 3 using spray foam and caulking, ensuring a perfect seal against the corrugated siding wall. Additionally, a new <a href="Insulated Sectional Steel Overhead Door">Insulated Sectional Steel Overhead Door</a> was installed at position 3, blocking cold air and improving the internal climate. The existing jackshaft motor was reused and reconnected to the new door.

The upgrades significantly improved the warehouse's operations, providing better protection against the weather and enhancing overall efficiency. The team was proud of their work, knowing they had successfully prepared the warehouse for future challenges.