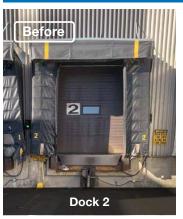

To address these problems, the warehouse contacted Northern Dock Systems for an upgrade. We replaced the old seals with new <u>Blue Giant HingeMaster Extreme Dock Shelters</u>. These new shelters created a tight seal around trailers without the need for airbags, reducing repairs and improving efficiency. The shelters featured durable vinyl, a strong steel frame with snow load supports, J-hooks for a zero-daylight seal, and a built-in Rain Shroud to divert water and snow.

The installation process was thorough. After disposing of the old inflatable dock shelters, the new Hingemaster Extreme shelters were installed on docks 2 and 3 using spray foam and caulking, ensuring a perfect seal against the corrugated siding wall. Additionally, a new <a href="Insulated Sectional Steel Overhead Door">Insulated Sectional Steel Overhead Door</a> was installed at position 3, blocking cold air and improving the internal climate. The existing jackshaft motor was reused and reconnected to the new door.