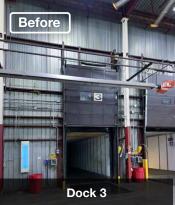

The installation process was thorough. After disposing of the old inflatable dock shelters, the new Hingemaster Extreme shelters were installed on docks 2 and 3 using spray foam and caulking, ensuring a perfect seal against the corrugated siding wall. Additionally, a new <a href="Insulated Sectional Steel Overhead Door">Insulated Sectional Steel Overhead Door</a> was installed at position 3, blocking cold air and improving the internal climate. The existing jackshaft motor was reused and reconnected to the new door.